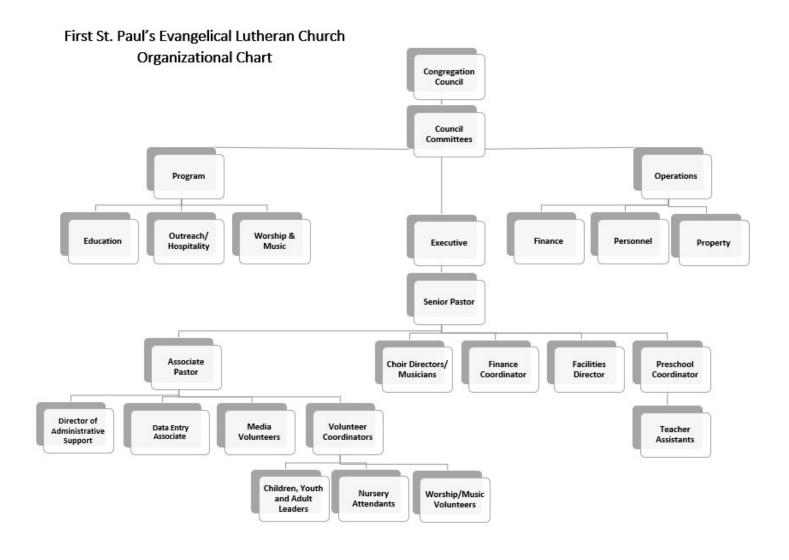

#### Describe the congregation's present staffing, including both paid and volunteers.

Paid staff include a Senior Pastor, an Associate Pastor, a Director of Administrative Support, a Finance Coordinator, a Facilities Manager, a Preschool Director, two Preschool Assistants, three organists, and a number of choir directors.

Unpaid volunteers would include well over 100 individuals including two volunteer coordinators, youth and mission volunteers, Sunday School and Ichthus teachers, Praise Band members, greeters, ushers, vacation bible school teachers, etc. Despite over 100 volunteers, the Church has initiated a campaign to increase volunteerism. This campaign is not due to a shortage of volunteers as much as it is in conjunction with the commitment of service encouraged by the Church for every member.